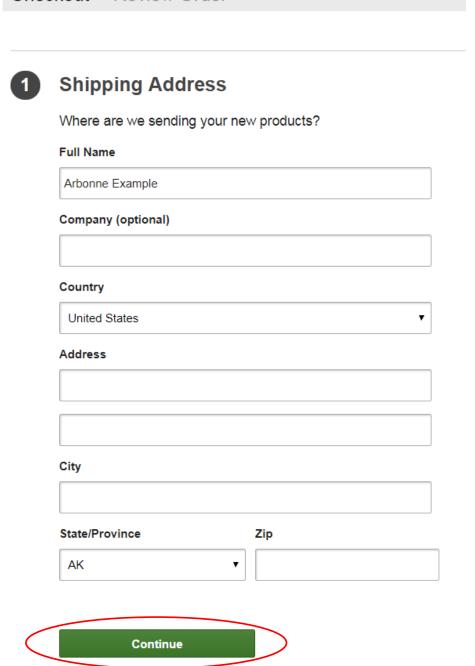

#### Click Proceed to Checkout.

Enter your email address, click Continue.

Enter your contact information to create your account, then click **Register**.

Enter your shipping address, click Continue.