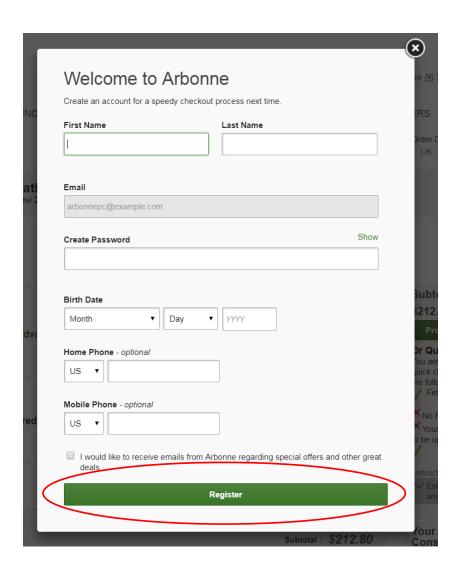

#### Click Proceed to Checkout.

Enter your email address, click Continue.

Enter your contact information to create your account, then click **Register**.

Enter your shipping address, click Continue.