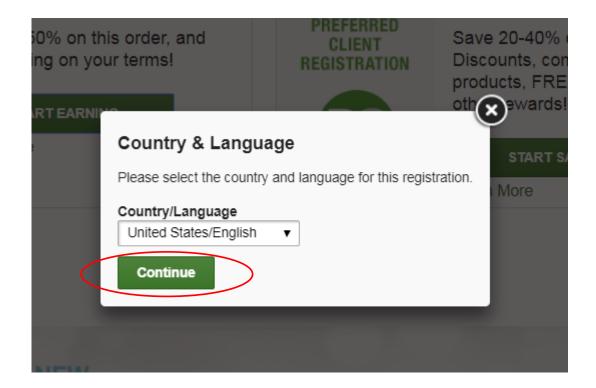

## How to Register a new Preferred Client

Starting from an Arbonne Independent Consultant website or Arbonne.com Add items to your shopping bag, then click **Start Saving.** 

Select your country and language preference from the drop down, then click Continue.