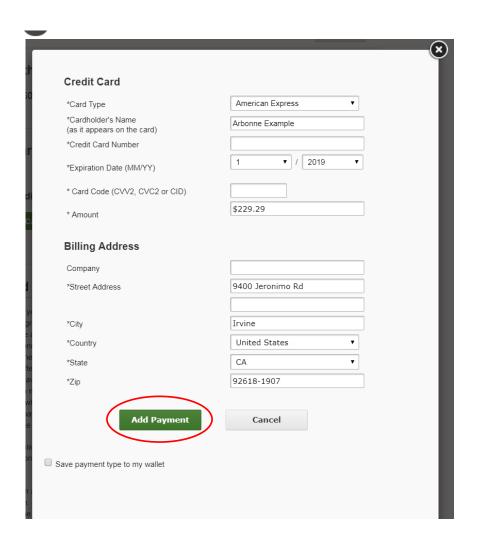

### Click Add Credit Card.

## 6 Credit Card

### All major credit cards are accepted

**Add Credit Card** 

Review the Arbonne Terms & Conditions, click the box next to I Agree, then click Review and Confirm Order.

I have read and agree to the Preferred Client Program Terms & Conditions