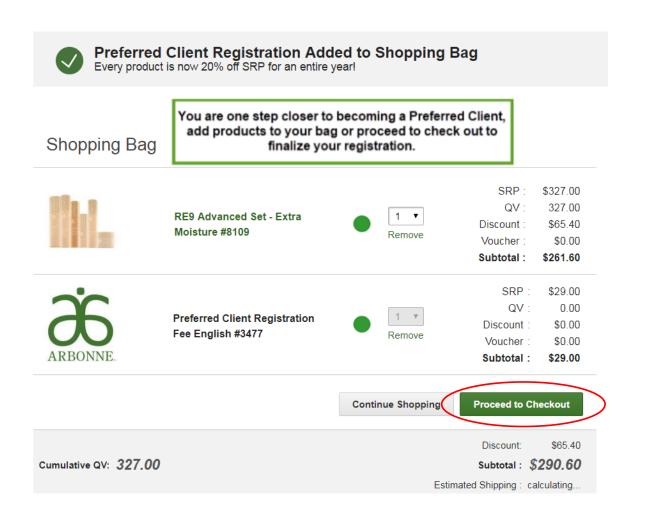

#### Click Proceed to Checkout.

Enter your email address, click Continue.

Enter your contact information to create your account, then click **Register**.

Enter your shipping address, click Continue.