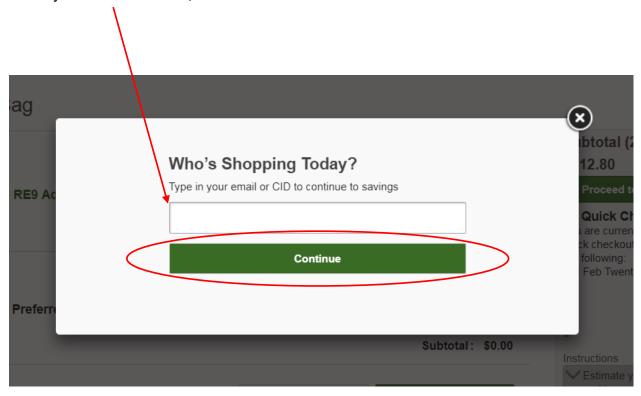

### Click the **Shopping Bag** link to checkout.

#### Click Proceed to Checkout.

Enter your email address, click Continue.

Enter your contact information to create your account, then click **Register**.

Enter your shipping address, click Continue.