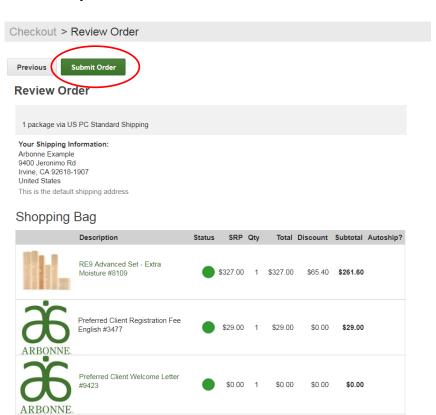

## Checkout > Review Order

Select your shipping method, click Continue.

#### Shopping Bag

|          | Description                                     | Status | SRP Qty    | Total    | Discount | Subtotal         | Autoship? |
|----------|-------------------------------------------------|--------|------------|----------|----------|------------------|-----------|
|          | RE9 Advanced Set - Extra Moisture #8109         | •      | \$327.00 1 | \$327.00 | \$65.40  | <b>\$</b> 261.60 |           |
| ARBONNE. | Preferred Client Registration Fee English #3477 | •      | \$29.00 1  | \$29.00  | \$0.00   | \$29.00          |           |
| ARBONNE. | Preferred Client Welcome Letter #9423           | •      | \$0.00 1   | \$0.00   | \$0.00   | \$0.00           |           |
|          | Product Catalogue - single (English) PC #9046   | •      | \$0.00 1   | \$0.00   | \$0.00   | \$0.00           |           |