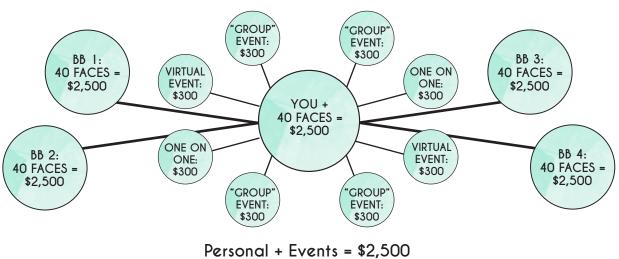

Good Goal: \$3,000 Great Goal: \$6,000 Awesome Goal: \$10,000

 $BBs = $2,500 \times 4$ Total \$12,500 = AM QUALIFICATION